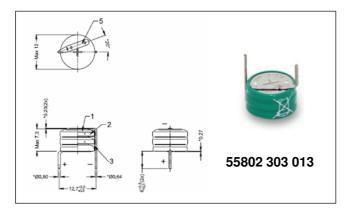

## **Technical solution**

The V18HRT cell out of the powerful85 family of Ni-MH button cells from VARTA Microbattery is specially designed for high discharge currents and extended temperature.

| Characteristics                   | 3/V18HRT Battery               |
|-----------------------------------|--------------------------------|
| Voltage level                     | 3.6V (other voltages possible) |
| Capacity                          | 19mAh                          |
| Overcharge capability             | 0.6mA for 5 years @ RT         |
| Weight                            | 3.0g                           |
| Discharge<br>Temperature<br>Range | -20 to + 85°C                  |
| Dimension                         | Ø 12mm x 7.3mm                 |

#### **Cigarette Lighter Battery**

VARTA Microbattery's Ni-MH HRT batteries (Powerful85C family) offer rechargeable battery solutions with reliable power for supplying automotive light applications with an independent power source. Configurations: 3/V18HRT to 6/V18HRT